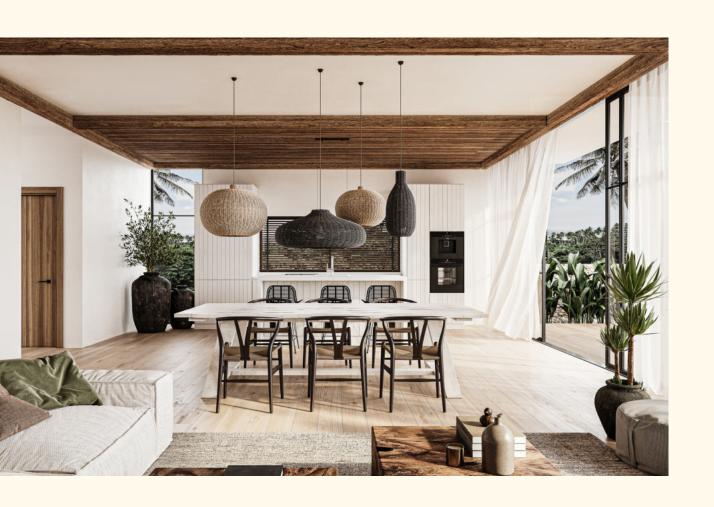

## Chandra Villa

3 bedroom villa covers approximately 400 sq m.

It comprises air-conditioned bedrooms with en-suite bathrooms and openplan living and dining area fully equipped with modern kitchen and breakfast bar.

# **Key Features**

3 bedrooms with en-suite bathrooms

2 storey modern beach house design

Fully furnished

Stylish wooden features

Open-plan living and dining area

Infinity-edge swimming pool

Balinese stone titles

Fully equipped Western-style kitchen

High-quality fitting and appliances

Air-conditioning

Soaking tub and rain-showers