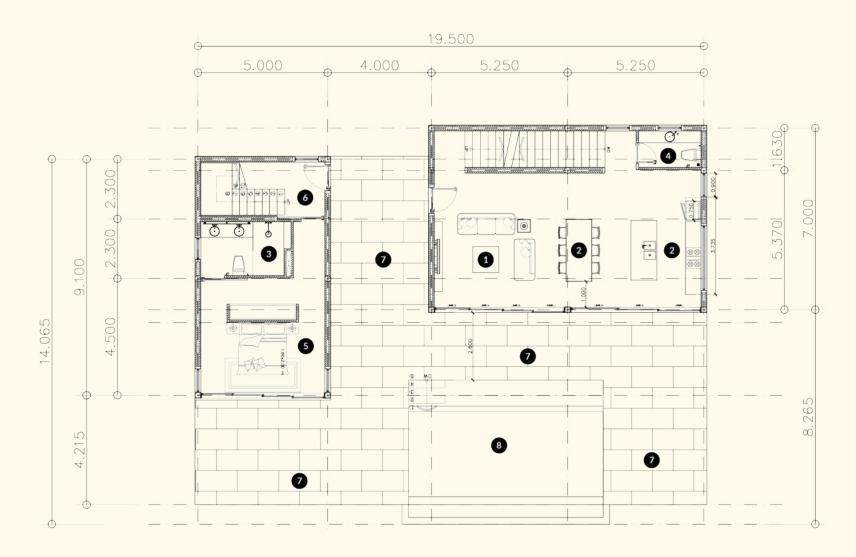

## Chandra Villa

1<sup>st</sup> Floor Plan

| Room schedule at 1st floor |                      |                       |  |
|----------------------------|----------------------|-----------------------|--|
| Nº                         | Room                 | Area                  |  |
| 1                          | Living area          | 28.20 m <sup>2</sup>  |  |
| 2                          | Dining, Kitchen area | 28.20 m <sup>2</sup>  |  |
| 3                          | Bathroom 03          | 8.50 m <sup>2</sup>   |  |
| 4                          | Bathroom 04          | 4.25 m <sup>2</sup>   |  |
| 5                          | Bedroom 03           | 26.00 m <sup>2</sup>  |  |
| 6                          | Stair, Corridor      | 24.35 m <sup>2</sup>  |  |
| 7                          | Terrace              | 115.00 m <sup>2</sup> |  |
| 8                          | Swimming Pool        | 42.00 m <sup>2</sup>  |  |
|                            | Total area           | 276.50 m <sup>2</sup> |  |