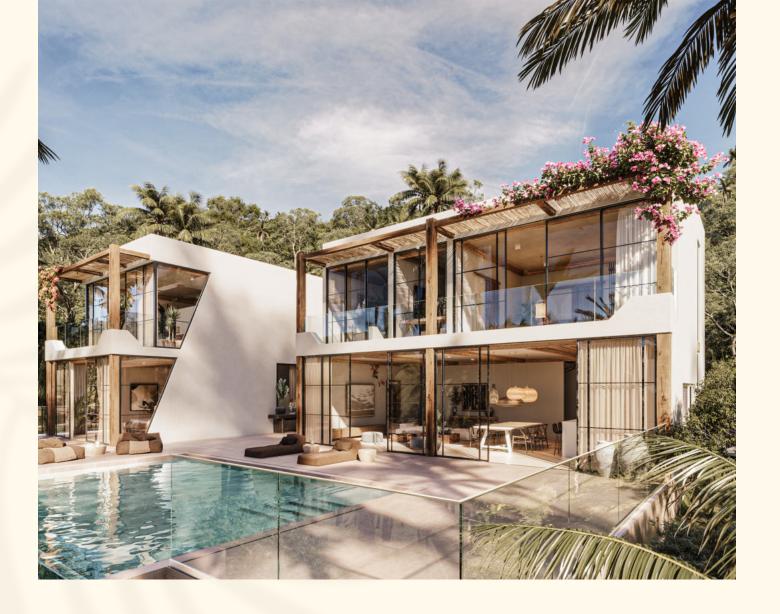

Bathroom in the master bedroom has large panoramic windows, but remains absolutely private at the same time, presenting all the benefits of tropical living.

Each villa has an open terrace that contains a private pool decorated with true Balinese stone titles

# **Key Features**

3 bedrooms with en-suite bathrooms

2 storey modern beach house design

Fully furnished

Stylish wooden features

Open-plan living and dining area

Infinity-edge swimming pool

Balinese stone titles