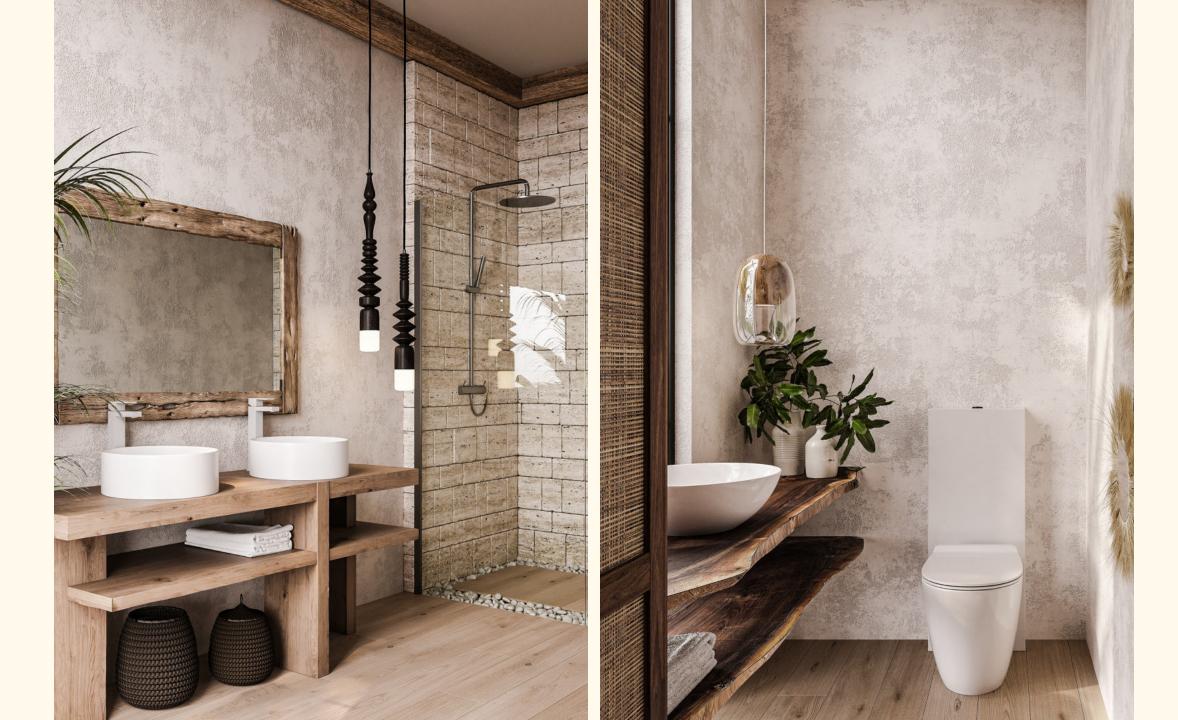

## Chandra Villa

3 bedroom villa covers approximately 400 sq m.

It comprises air-conditioned bedrooms with en-suite bathrooms and openplan living and dining area fully equipped with modern kitchen and breakfast bar.

Fully equipped Western-style kitchen

High-quality fitting and appliances

Air-conditioning

Soaking tub and rain-showers