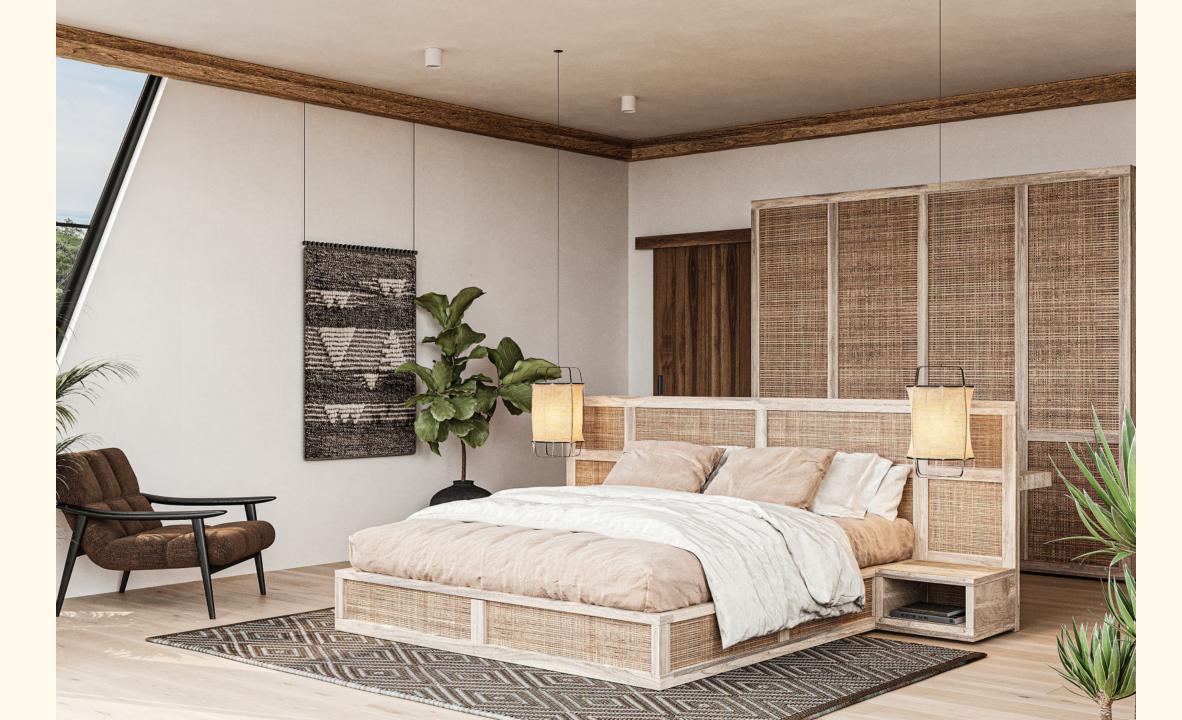

## Chandra Villa

3 bedroom villa covers approximately 400 sq m.

It comprises air-conditioned bedrooms with en-suite bathrooms and openplan living and dining area fully equipped with modern kitchen and breakfast bar.

Bathroom in the master bedroom has large panoramic windows, but remains absolutely private at the same time, presenting all the benefits of tropical living.

Each villa has an open terrace that contains a private pool decorated with true Balinese stone titles

# **Key Features**

3 bedrooms with en-suite bathrooms

2 storey modern beach house design

Fully furnished

Stylish wooden features

Open-plan living and dining area

Infinity-edge swimming pool

Balinese stone titles

Fully equipped Western-style kitchen

High-quality fitting and appliances

Air-conditioning

Soaking tub and rain-showers