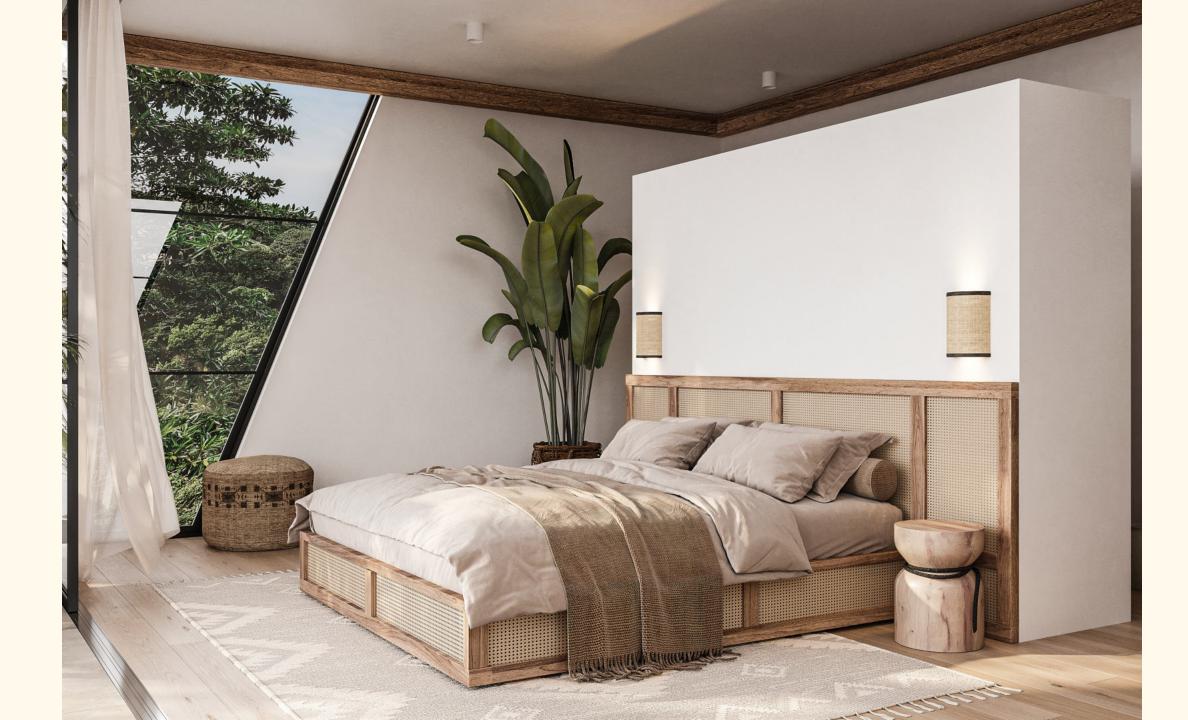

## Chandra Villa

3 bedroom villa covers approximately 400 sq m.

It comprises air-conditioned bedrooms with en-suite bathrooms and openplan living and dining area fully equipped with modern kitchen and breakfast bar.

Bathroom in the master bedroom has large panoramic windows, but remains absolutely private at the same time, presenting all the benefits of tropical living.

Each villa has an open terrace that contains a private pool decorated with true Balinese stone titles

# **Key Features**

3 bedrooms with en-suite bathrooms

2 storey modern beach house design

Fully furnished

Stylish wooden features

Open-plan living and dining area

Infinity-edge swimming pool

Balinese stone titles

Fully equipped Western-style kitchen

High-quality fitting and appliances

Air-conditioning

Soaking tub and rain-showers