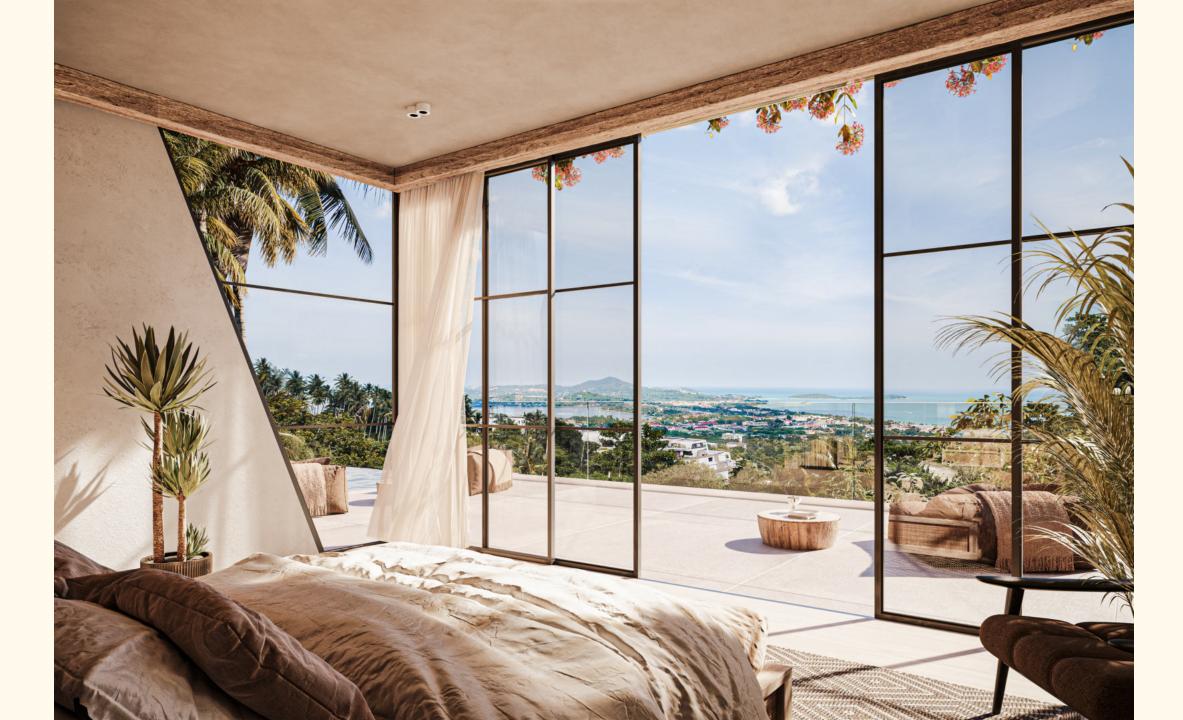

This project is a combination of a rural cozy lodge and comfort with mountain and sea views.

The updated version is represented in warm colors that create a special feeling of comfort and charm inside.

## Chandra Villa

3 bedroom villa covers approximately 400 sq m.

It comprises air-conditioned bedrooms with en-suite bathrooms and openplan living and dining area fully equipped with modern kitchen and breakfast bar.

Bathroom in the master bedroom has large panoramic windows, but remains absolutely private at the same time, presenting all the benefits of tropical living.

Each villa has an open terrace that contains a private pool decorated with true Balinese stone titles