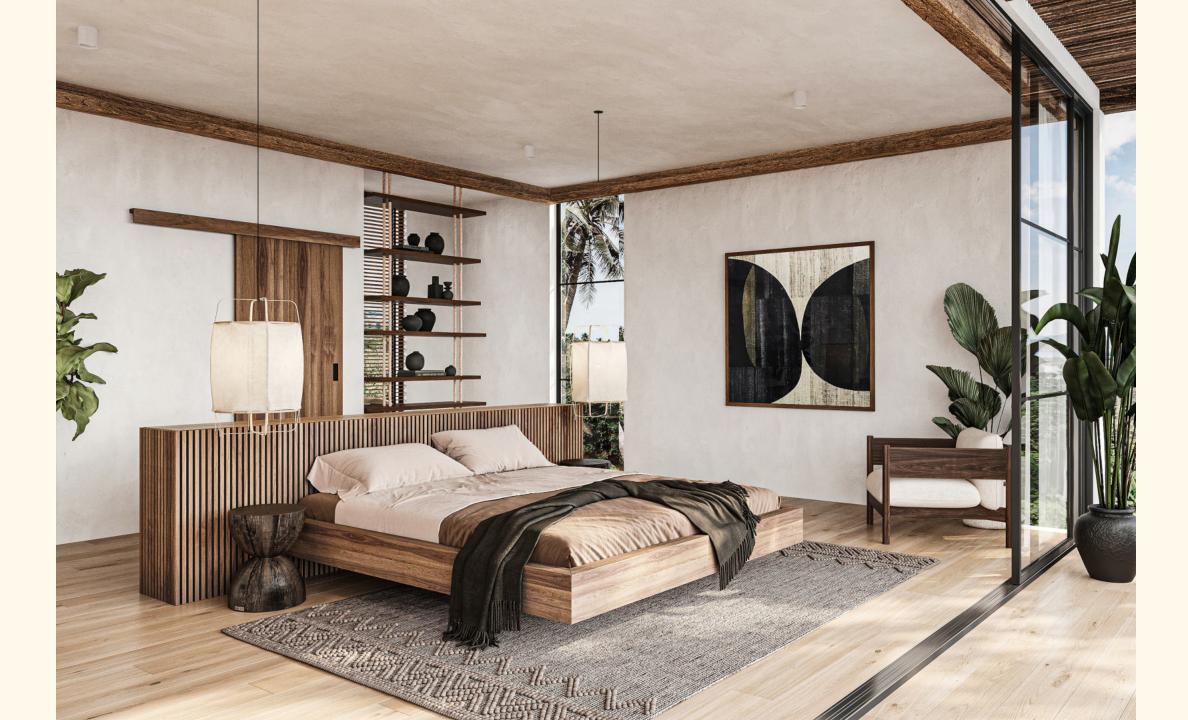

## Chandra Villa

3 bedroom villa covers approximately 400 sq m.

It comprises air-conditioned bedrooms with en-suite bathrooms and openplan living and dining area fully equipped with modern kitchen and breakfast bar.

Bathroom in the master bedroom has large panoramic windows, but remains absolutely private at the same time, presenting all the benefits of tropical living.

Each villa has an open terrace that contains a private pool decorated with true Balinese stone titles

# **Key Features**

3 bedrooms with en-suite bathrooms

2 storey modern beach house design

Fully furnished

Stylish wooden features

Open-plan living and dining area

Infinity-edge swimming pool

Balinese stone titles

Fully equipped Western-style kitchen

High-quality fitting and appliances

Air-conditioning

Soaking tub and rain-showers