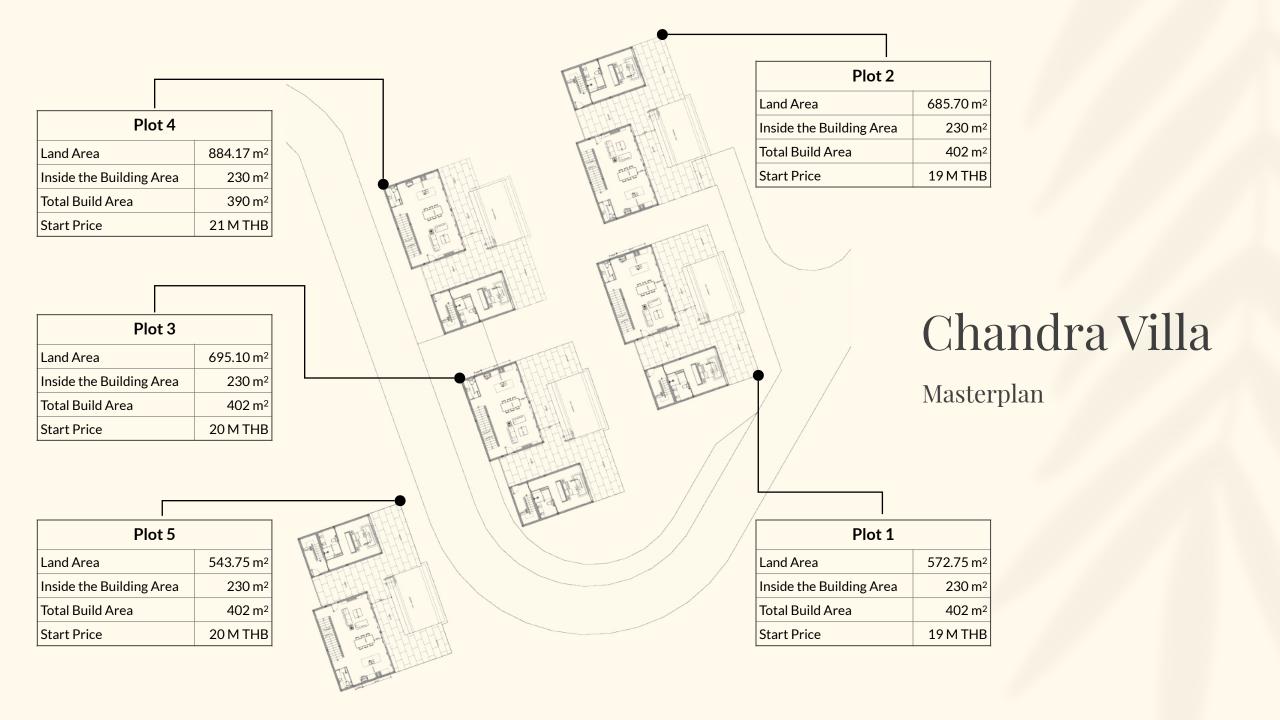

# Property Details

Land Area: 543 ~ 884 sq.m

Living Area: 230 sq.m

Building Area: 400 sq.m

Furniture Packages: Furnished

Price: Start from 19M THB Off Plan