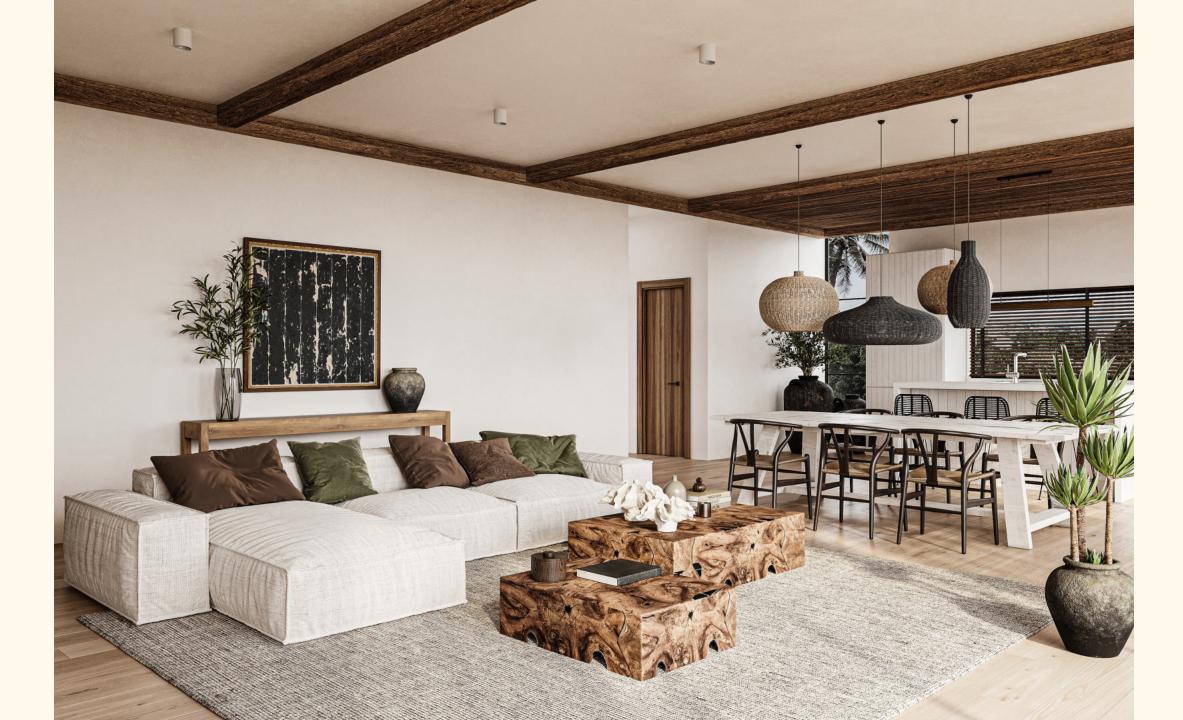

This project is a combination of a rural cozy lodge and comfort with mountain and sea views.

The updated version is represented in warm colors that create a special feeling of comfort and charm inside.

## Chandra Villa

3 bedroom villa covers approximately 400 sq m.

It comprises air-conditioned bedrooms with en-suite bathrooms and openplan living and dining area fully equipped with modern kitchen and breakfast bar.

# **Key Features**

3 bedrooms with en-suite bathrooms

2 storey modern beach house design

Fully furnished

Stylish wooden features

Open-plan living and dining area

Infinity-edge swimming pool

Balinese stone titles

Fully equipped Western-style kitchen

High-quality fitting and appliances

Air-conditioning

Soaking tub and rain-showers