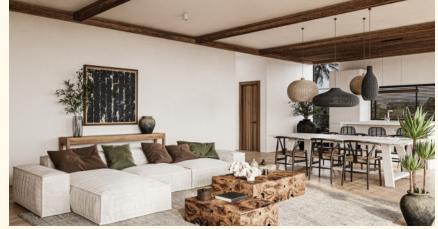

This project is a combination of a rural cozy lodge and comfort with mountain and sea views.

The updated version is represented in warm colors that create a special feeling of comfort and charm inside.

## Chandra Villa

3 bedroom villa covers approximately 400 sq m.

It comprises air-conditioned bedrooms with en-suite bathrooms and openplan living and dining area fully equipped with modern kitchen and breakfast bar.

# **Key Features**

3 bedrooms with en-suite bathrooms

2 storey modern beach house design

Fully furnished

Stylish wooden features

Open-plan living and dining area

Infinity-edge swimming pool

Balinese stone titles