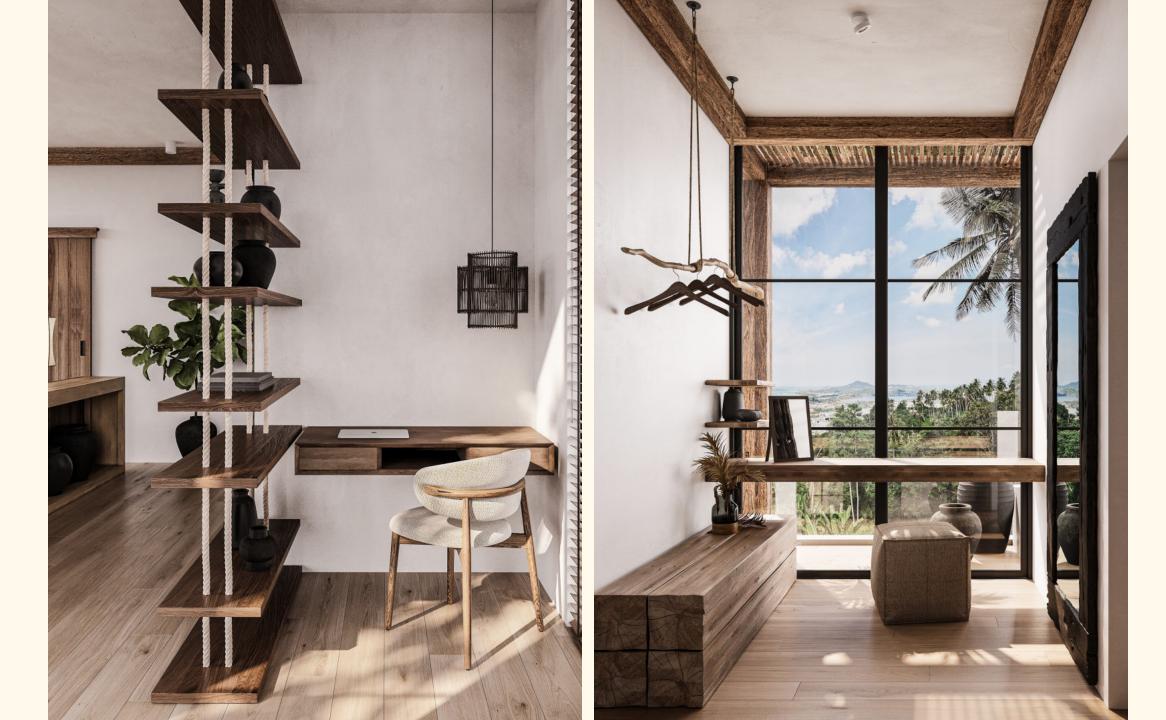

## Chandra Villa

3 bedroom villa covers approximately 400 sq m.

It comprises air-conditioned bedrooms with en-suite bathrooms and openplan living and dining area fully equipped with modern kitchen and breakfast bar.

# **Key Features**

3 bedrooms with en-suite bathrooms

2 storey modern beach house design

Fully furnished

Stylish wooden features

Open-plan living and dining area

Infinity-edge swimming pool

Balinese stone titles

Fully equipped Western-style kitchen

High-quality fitting and appliances

Air-conditioning

Soaking tub and rain-showers