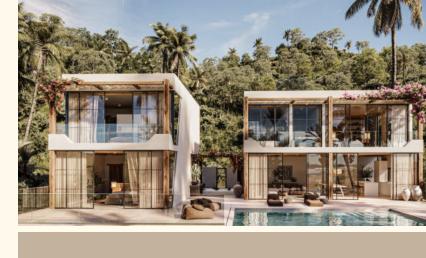

# CHANDRA VILLA

A Village of 5 stylish 3 bedroom sea view villas

Chandra villas are surrounded by dense vegetation and beautiful tropical plants, which allows this project to take the full advantage of the privileged location and optimize the indoor/outdoor connection.

This project is a combination of a rural cozy lodge and comfort with mountain and sea views.

The updated version is represented in warm colors that create a special feeling of comfort and charm inside.

## Chandra Villa

3 bedroom villa covers approximately 400 sq m.

It comprises air-conditioned bedrooms with en-suite bathrooms and openplan living and dining area fully equipped with modern kitchen and breakfast bar.

Bathroom in the master bedroom has large panoramic windows, but remains absolutely private at the same time, presenting all the benefits of tropical living.

Each villa has an open terrace that contains a private pool decorated with true Balinese stone titles