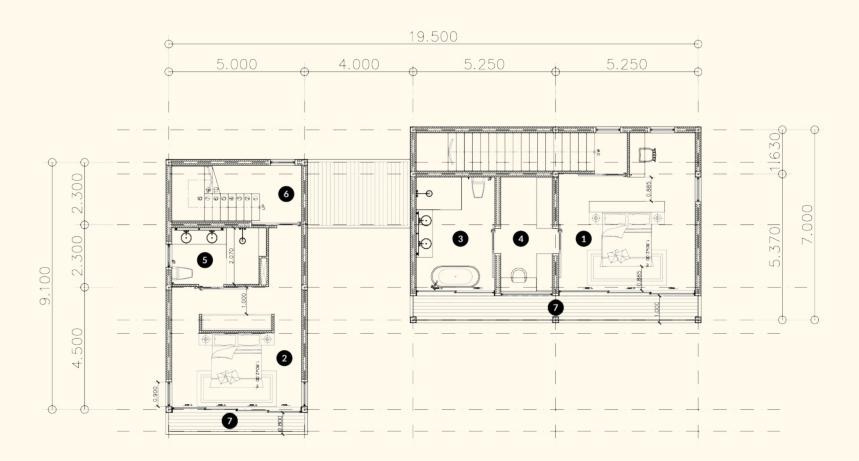

## Chandra Villa

#### 2<sup>nd</sup> Floor Plan

| Room schedule at 2nd floor |                 |                       |  |
|----------------------------|-----------------|-----------------------|--|
| Nº                         | Room            | Area                  |  |
| 1                          | Bedroom 01      | 27.80 m <sup>2</sup>  |  |
| 2                          | Bedroom 02      | 26.10 m <sup>2</sup>  |  |
| 3                          | Bathroom 01     | 14.00 m <sup>2</sup>  |  |
| 4                          | Walk-in Vlothes | 9.50 m <sup>2</sup>   |  |
| 5                          | Bathroom 02     | 8.50 m <sup>2</sup>   |  |
| 6                          | Stair, Corridor | 24.35 m <sup>2</sup>  |  |
| 7                          | Balcony         | 15.00 m <sup>2</sup>  |  |
|                            | Total area      | 125.25 m <sup>2</sup> |  |