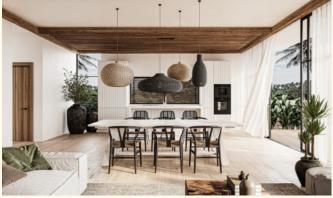

## Chandra Villa

3 bedroom villa covers approximately 400 sq m.

It comprises air-conditioned bedrooms with en-suite bathrooms and openplan living and dining area fully equipped with modern kitchen and breakfast bar.

# **Key Features**

3 bedrooms with en-suite bathrooms

2 storey modern beach house design

Fully furnished

Stylish wooden features

Open-plan living and dining area

Infinity-edge swimming pool

Balinese stone titles