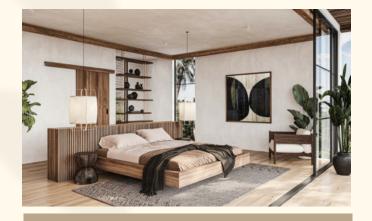

## Chandra Villa

3 bedroom villa covers approximately 400 sq m.

It comprises air-conditioned bedrooms with en-suite bathrooms and openplan living and dining area fully equipped with modern kitchen and breakfast bar.

# **Key Features**

3 bedrooms with en-suite bathrooms

2 storey modern beach house design

Fully furnished

Stylish wooden features

Open-plan living and dining area

Infinity-edge swimming pool

Balinese stone titles

Fully equipped Western-style kitchen

High-quality fitting and appliances

Air-conditioning

Soaking tub and rain-showers