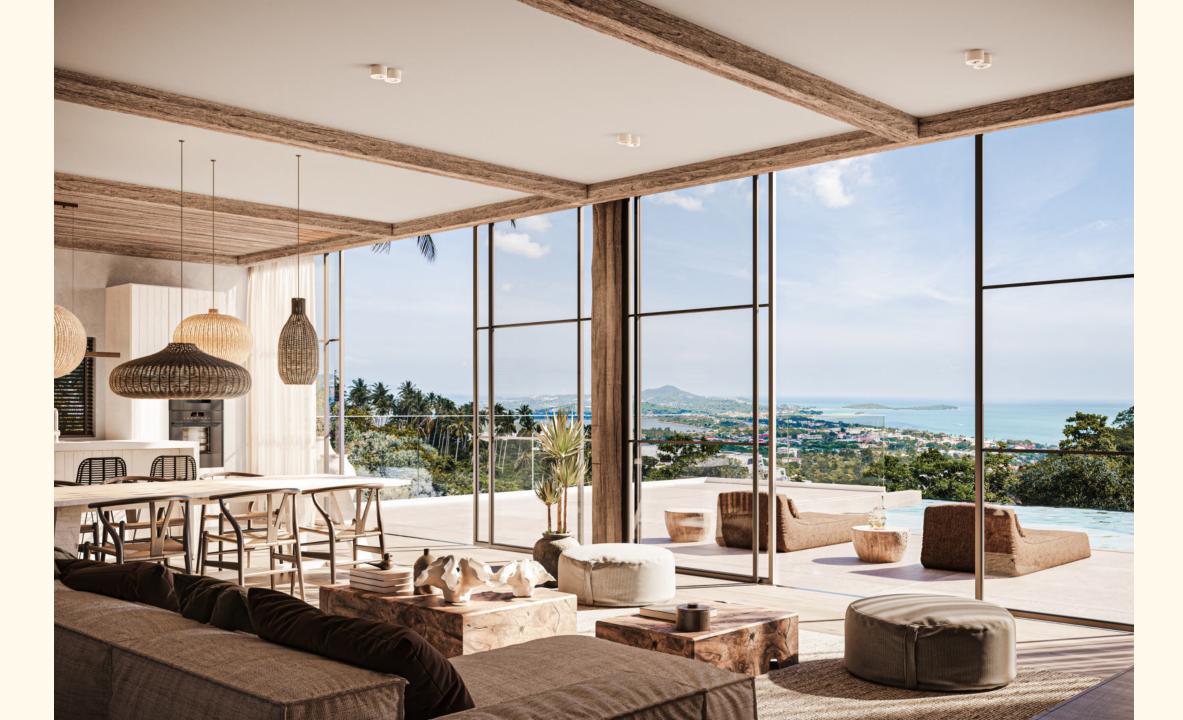

# CHANDRA VILLA

A Village of 5 stylish 3 bedroom sea view villas

Chandra villas are surrounded by dense vegetation and beautiful tropical plants, which allows this project to take the full advantage of the privileged location and optimize the indoor/outdoor connection.

This project is a combination of a rural cozy lodge and comfort with mountain and sea views.

The updated version is represented in warm colors that create a special feeling of comfort and charm inside.

## Chandra Villa

3 bedroom villa covers approximately 400 sq m.

It comprises air-conditioned bedrooms with en-suite bathrooms and openplan living and dining area fully equipped with modern kitchen and breakfast bar.

Bathroom in the master bedroom has large panoramic windows, but remains absolutely private at the same time, presenting all the benefits of tropical living.

Each villa has an open terrace that contains a private pool decorated with true Balinese stone titles

# **Key Features**

3 bedrooms with en-suite bathrooms

2 storey modern beach house design

Fully furnished

Stylish wooden features

Open-plan living and dining area

Infinity-edge swimming pool

Balinese stone titles