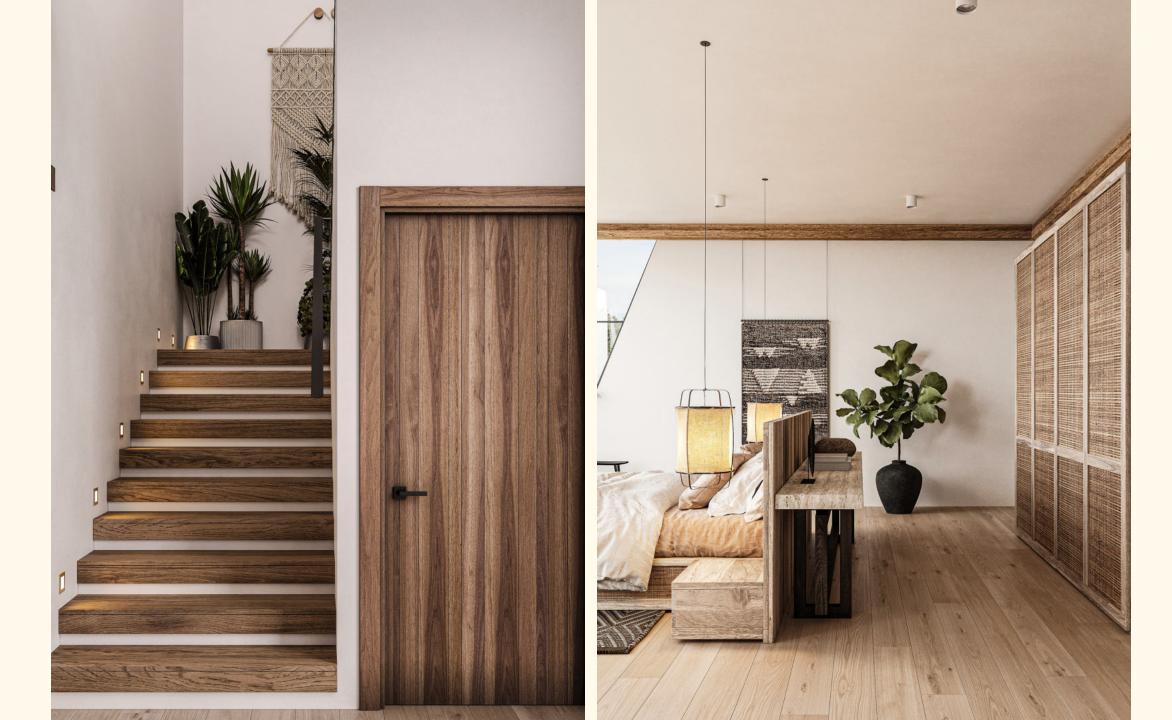

## Chandra Villa

3 bedroom villa covers approximately 400 sq m.

It comprises air-conditioned bedrooms with en-suite bathrooms and openplan living and dining area fully equipped with modern kitchen and breakfast bar.

Bathroom in the master bedroom has large panoramic windows, but remains absolutely private at the same time, presenting all the benefits of tropical living.

Each villa has an open terrace that contains a private pool decorated with true Balinese stone titles

# **Key Features**

3 bedrooms with en-suite bathrooms

2 storey modern beach house design

Fully furnished

Stylish wooden features

Open-plan living and dining area

Infinity-edge swimming pool

Balinese stone titles

Fully equipped Western-style kitchen

High-quality fitting and appliances

Air-conditioning

Soaking tub and rain-showers