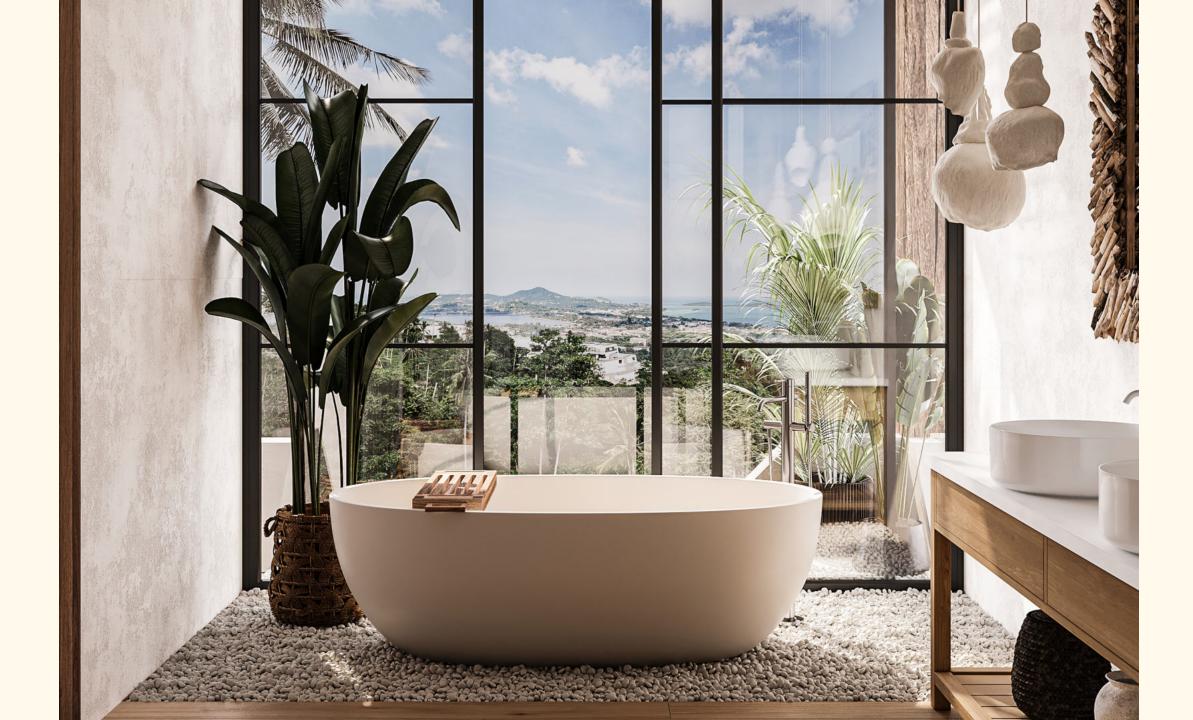

Bathroom in the master bedroom has large panoramic windows, but remains absolutely private at the same time, presenting all the benefits of tropical living.

Each villa has an open terrace that contains a private pool decorated with true Balinese stone titles

Fully equipped Western-style kitchen

High-quality fitting and appliances

Air-conditioning

Soaking tub and rain-showers