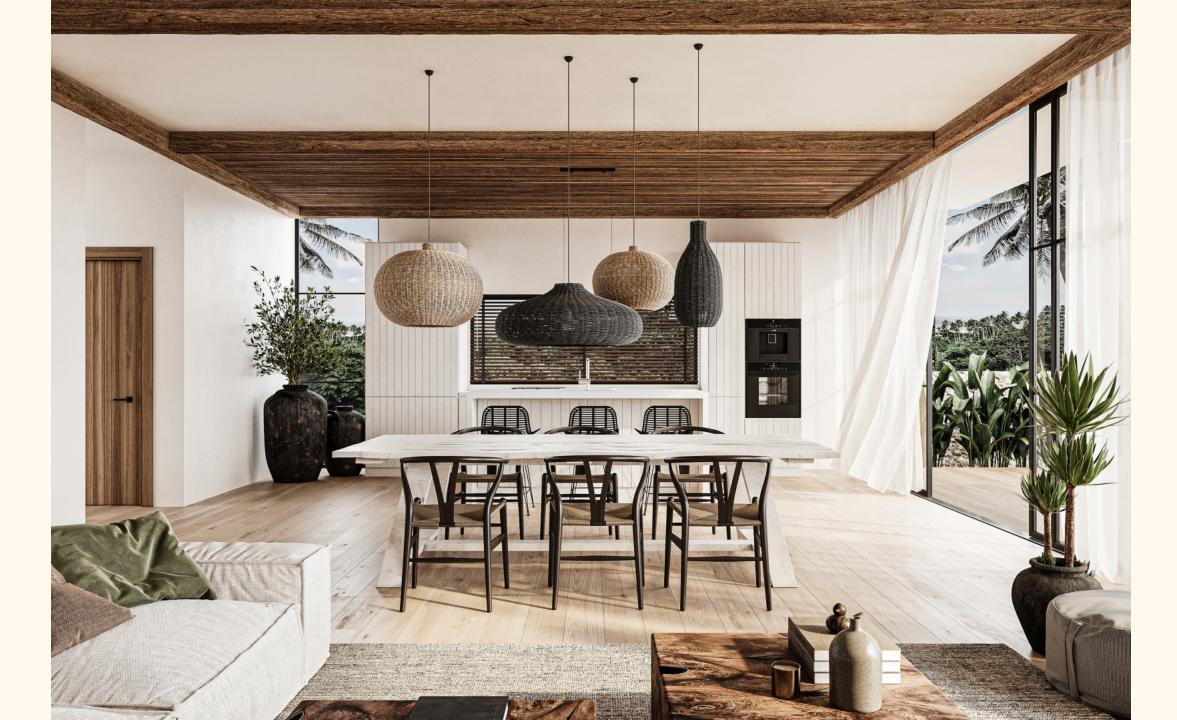

## Chandra Villa

3 bedroom villa covers approximately 400 sq m.

It comprises air-conditioned bedrooms with en-suite bathrooms and openplan living and dining area fully equipped with modern kitchen and breakfast bar.

# **Key Features**

3 bedrooms with en-suite bathrooms

2 storey modern beach house design

Fully furnished

Stylish wooden features

Open-plan living and dining area

Infinity-edge swimming pool

Balinese stone titles

Fully equipped Western-style kitchen

High-quality fitting and appliances

Air-conditioning

Soaking tub and rain-showers