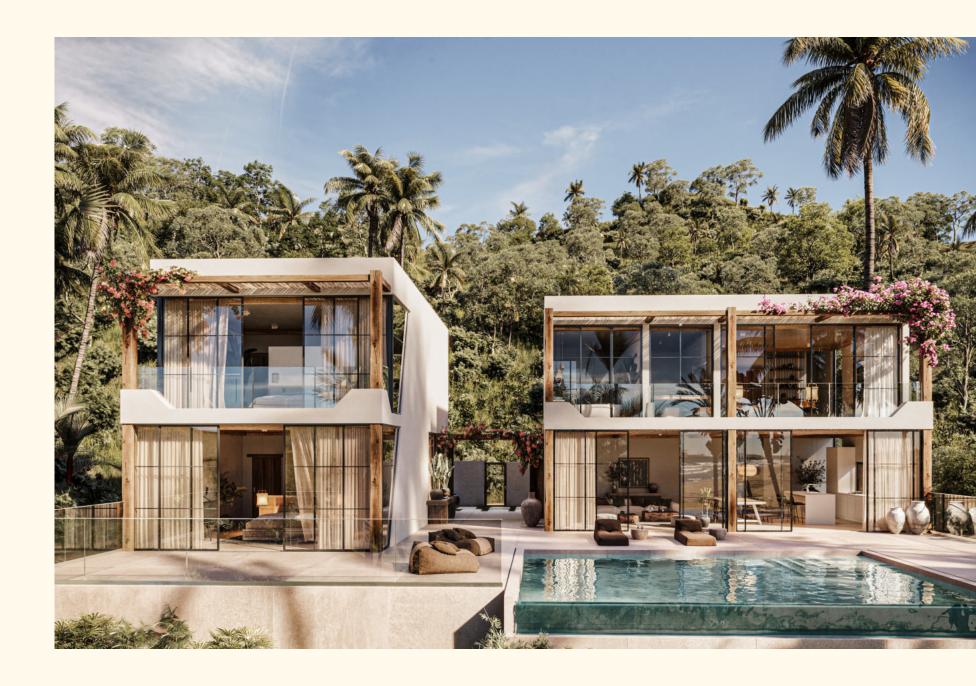

# CHANDRA VILLA

A Village of 5 stylish 3 bedroom sea view villas

Chandra villas are surrounded by dense vegetation and beautiful tropical plants, which allows this project to take the full advantage of the privileged location and optimize the indoor/outdoor connection.

This project is a combination of a rural cozy lodge and comfort with mountain and sea views.

The updated version is represented in warm colors that create a special feeling of comfort and charm inside.

## Chandra Villa

3 bedroom villa covers approximately 400 sq m.

It comprises air-conditioned bedrooms with en-suite bathrooms and openplan living and dining area fully equipped with modern kitchen and breakfast bar.