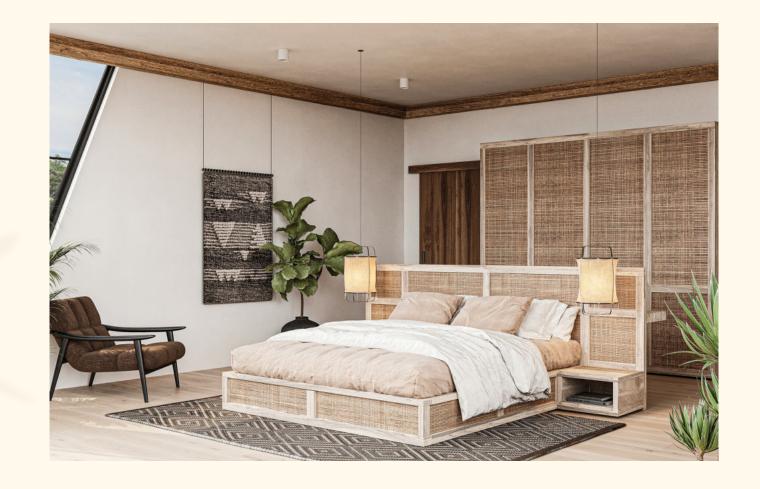

## Chandra Villa

3 bedroom villa covers approximately 400 sq m.

It comprises air-conditioned bedrooms with en-suite bathrooms and openplan living and dining area fully equipped with modern kitchen and breakfast bar.

# **Key Features**

3 bedrooms with en-suite bathrooms

2 storey modern beach house design

Fully furnished

Stylish wooden features

Open-plan living and dining area

Infinity-edge swimming pool

Balinese stone titles

Fully equipped Western-style kitchen

High-quality fitting and appliances

Air-conditioning

Soaking tub and rain-showers