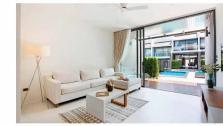

**Exterior doors:** dark grey powder coated 2mm aluminum profile frames with 6mm tempered single glazing

**Interior doors:** plywood finished doors with magnetic locks

**Floor surfaces:** light beige 60cm x 120cm ceramic tiles

**Bathroom walls:** white marble pattern ceramic tiles either 30cm × 60cm or 60cm × 120cm

**Swimming pool floor and walls:** 10cm × 10cm Sukhabumi stone tiles

Car Park finishes: grey sandwash stone

Walls finishes: white matt paint and natural rock cladding (where indicated on plans)

**Staircase:** floating staircase finished in real oak wood (as illustrated in 3D images)

**Exterior ceilings:** finished with artificial wood (natural oak / pine wood color)

Air conditioning system: DAIKIN ducted ceiling mounted system