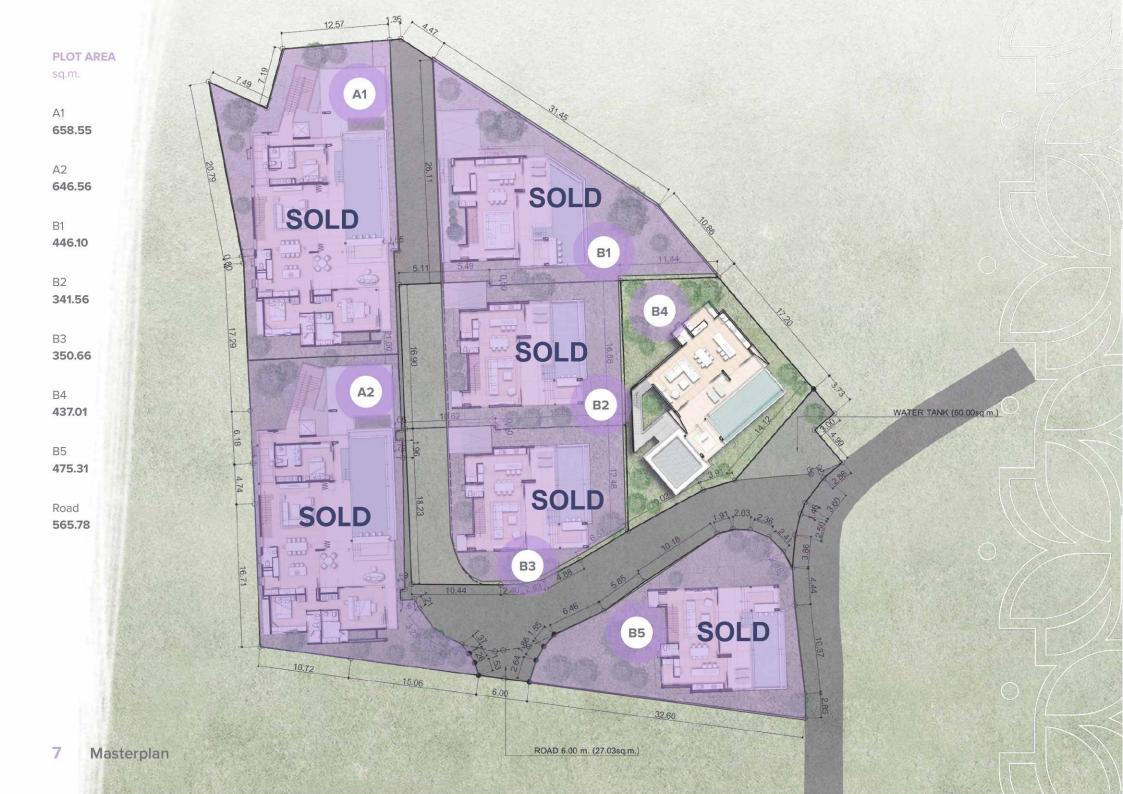

| VILLA | LAND SIZE | TOTAL SELLING PRICE |  |  |  |
|-------|-----------|---------------------|--|--|--|
| B1    | 475 sq.m. | SOLD                |  |  |  |
| B2    | 350 sq.m. | SOLD                |  |  |  |
| B3    | 341 sq.m. | SOLD                |  |  |  |
| B4    | 437 sq.m. | 23 900 000 THB      |  |  |  |
| B5    | 446 sq.m. | SOLD                |  |  |  |