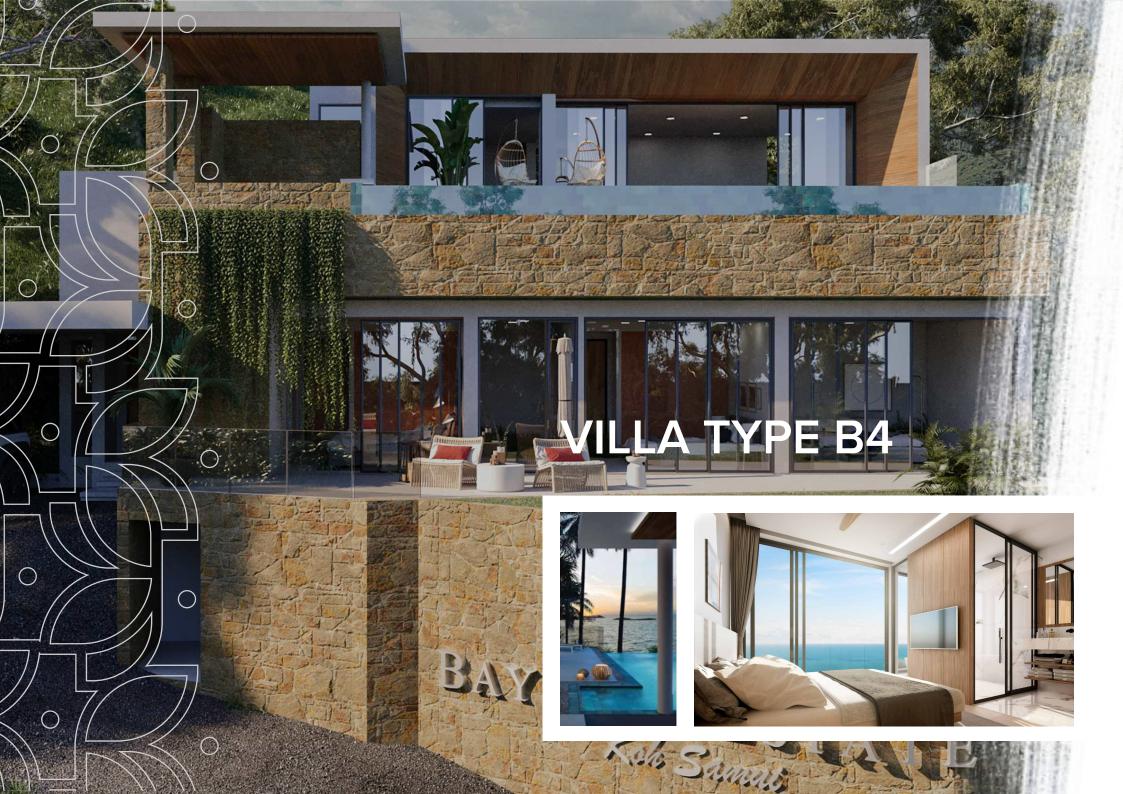

#### Villa B4 Features:

- 3 ensuite bedrooms
- Panoramic sea views from swimming pool level
- About 100 sq.m. of real garden with sea view on the lower floor
- 11.5 m long infinity swimming pool (longest pool of Type B Villas in the project)
- Pool bar
- Sunken pit sala