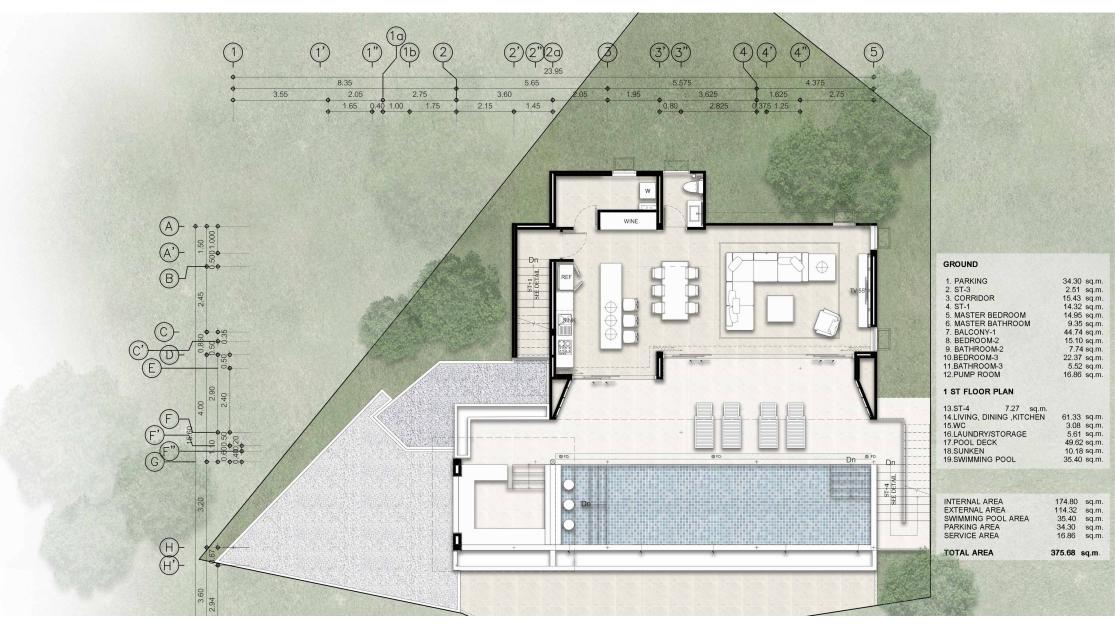

### VILLA B4 • FLOOR PLAN UPPER FLOOR

| VILLA | LAND SIZE | TOTAL SELLING PRICE |  |  |  |
|-------|-----------|---------------------|--|--|--|
| B1    | 475 sq.m. | SOLD                |  |  |  |
| B2    | 350 sq.m. | SOLD                |  |  |  |
| B3    | 341 sq.m. | SOLD                |  |  |  |
| B4    | 437 sq.m. | 23 900 000 THB      |  |  |  |
| B5    | 446 sq.m. | SOLD                |  |  |  |