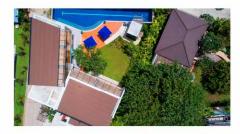

#### Villa B4 Features:

- 3 ensuite bedrooms
- Panoramic sea views from swimming pool level
- About 100 sq.m. of real garden with sea view on the lower floor
- 11.5 m long infinity swimming pool (longest pool of Type B Villas in the project)
- Pool bar
- Sunken pit sala

| VILLA | LAND SIZE | TOTAL SELLING PRICE |  |  |  |
|-------|-----------|---------------------|--|--|--|
| B1    | 475 sq.m. | SOLD                |  |  |  |
| B2    | 350 sq.m. | SOLD                |  |  |  |
| B3    | 341 sq.m. | SOLD                |  |  |  |
| B4    | 437 sq.m. | 23 900 000 THB      |  |  |  |
| B5    | 446 sq.m. | SOLD                |  |  |  |