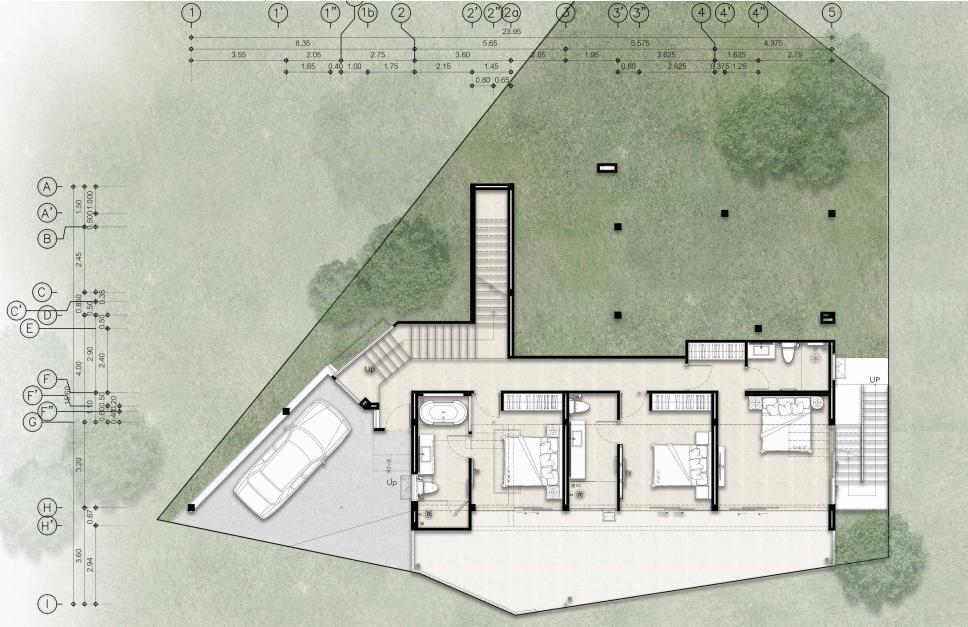

# VILLA B4 · FLOOR PLAN

#### Villa B4 Features:

- 3 ensuite bedrooms
- Panoramic sea views from swimming pool level
- About 100 sq.m. of real garden with sea view on the lower floor
- 11.5 m long infinity swimming pool (longest pool of Type B Villas in the project)
- Pool bar
- Sunken pit sala